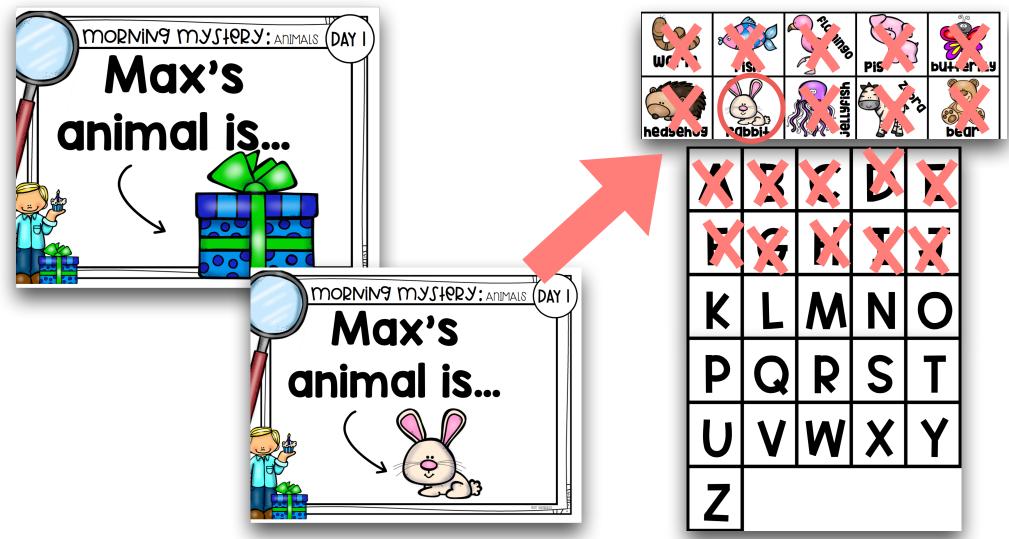

Students work together and use the information in each clue to get closer to solving the mystery question.

Once students have worked through all five clues...the answer is revealed!

Each set of tools are used throughout each 5 week pack! This means you will can reuse and will not have to print additional items each day.