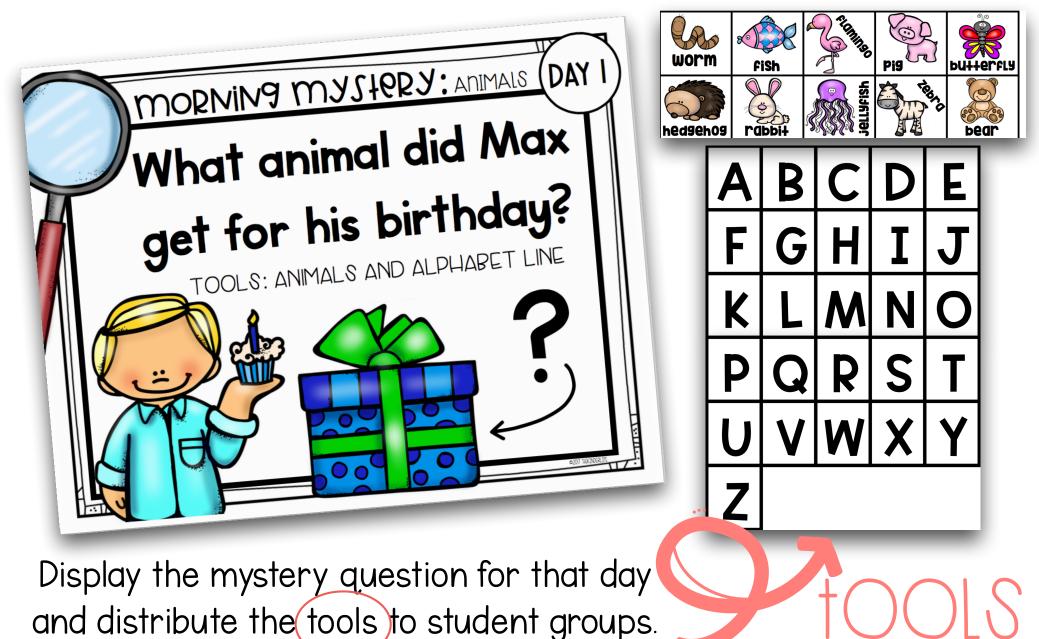

Students work together and use the information in each clue to get closer to solving the mystery question.

Students work together and use the information in each clue to get closer to solving the mystery question.