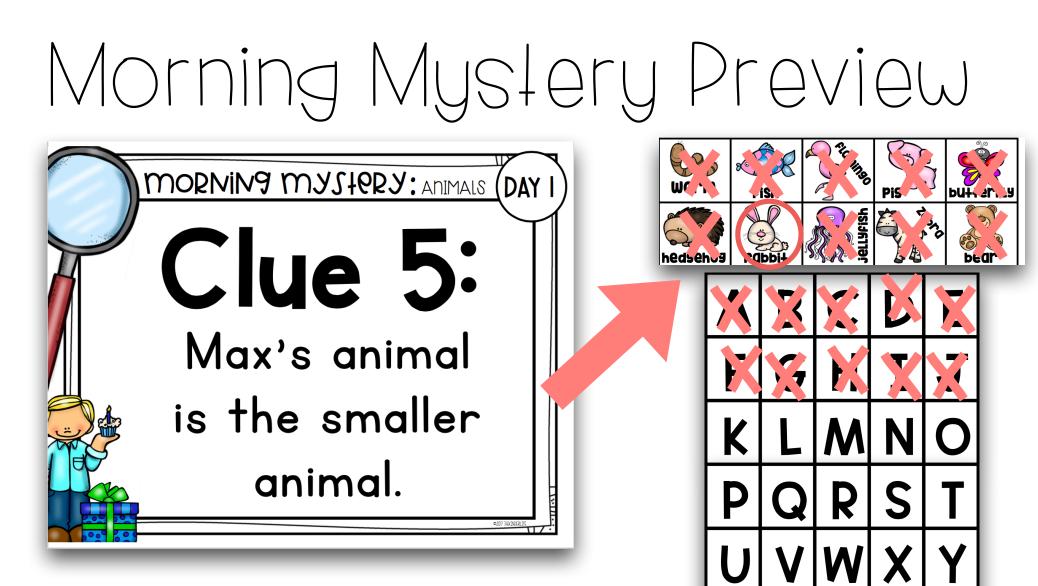

Students work together and use the information in each clue to get closer to solving the mystery question.

Once students have worked through all five clues...the answer is revealed!

Each set of tools are used throughout each 5 week pack! This means you will can reuse and will not have to print additional items each day.