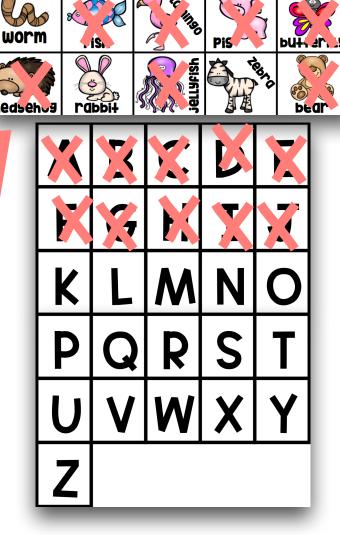

Students work together and use the information in each clue to get closer to solving the mystery question.

Students work together and use the information in each clue to get closer to solving the mystery question.