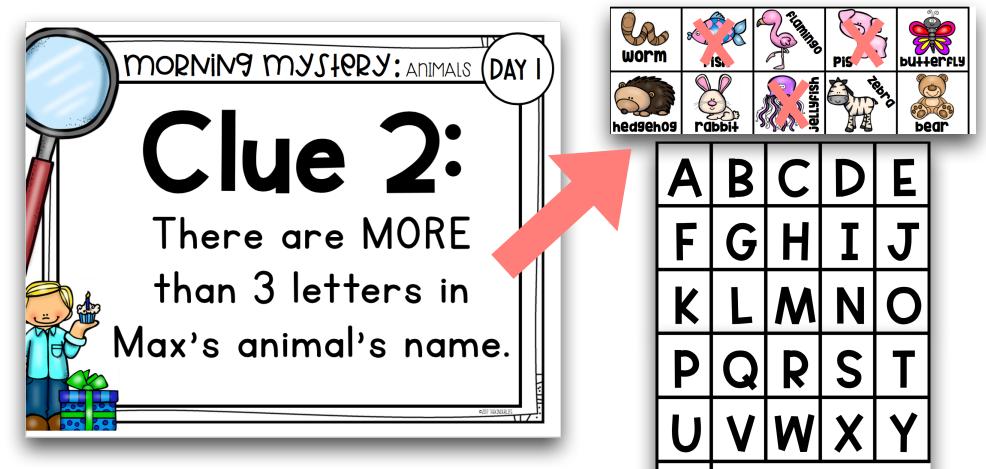

Students work together and use the information in each clue to get closer to solving the mystery question.

Students work together and use the information in each clue to get closer to solving the mystery question.