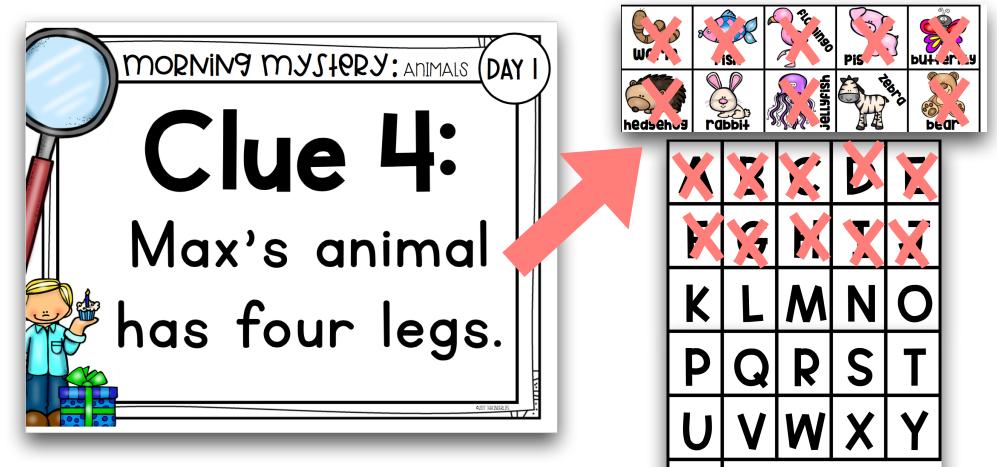

Students work together and use the information in each clue to get closer to solving the mystery question.

Students work together and use the information in each clue to get closer to solving the mystery question.