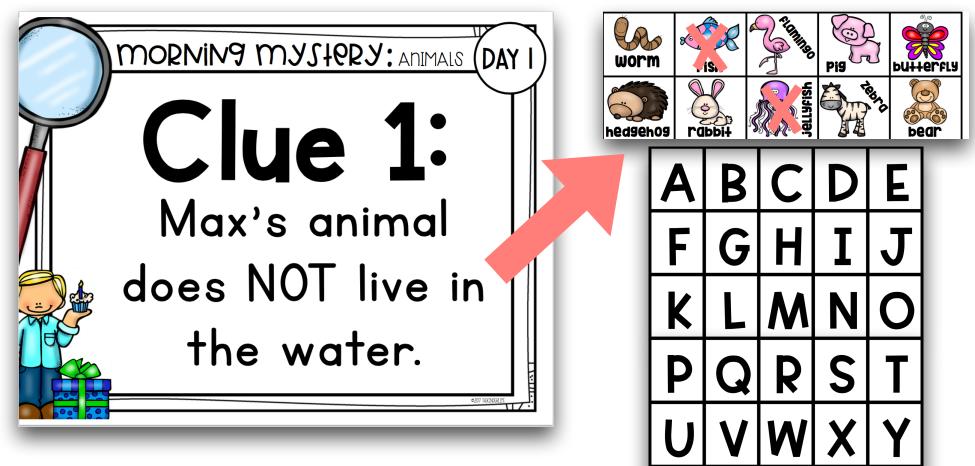

Students work together and use the information in each clue to get closer to solving the mystery question.

Students work together and use the information in each clue to get closer to solving the mystery question.