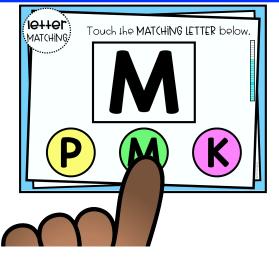

## HOW DO WQ PLOY?

-Students will match the uppercase letters shown on each slide! If they click the correct letter, they will move to the CORRECT SLIDE. If they click the incorrect letter, they will move to the TRY AGAIN slide.

-Students will click the ARROWS to go back and TRY AGAIN or move forward to the NEXT slide.

oops! TRY AGAIN!

-A progress bar is shown to help students know how close they are getting to the end!