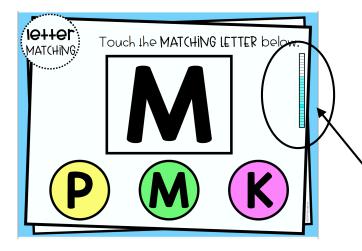

-Students will click the ARROWS to go back and TRY AGAIN or move forward to the NEXT slide.

oops! TRY AGAIN!

-A progress bar is shown to help students know how close they are getting to the end!