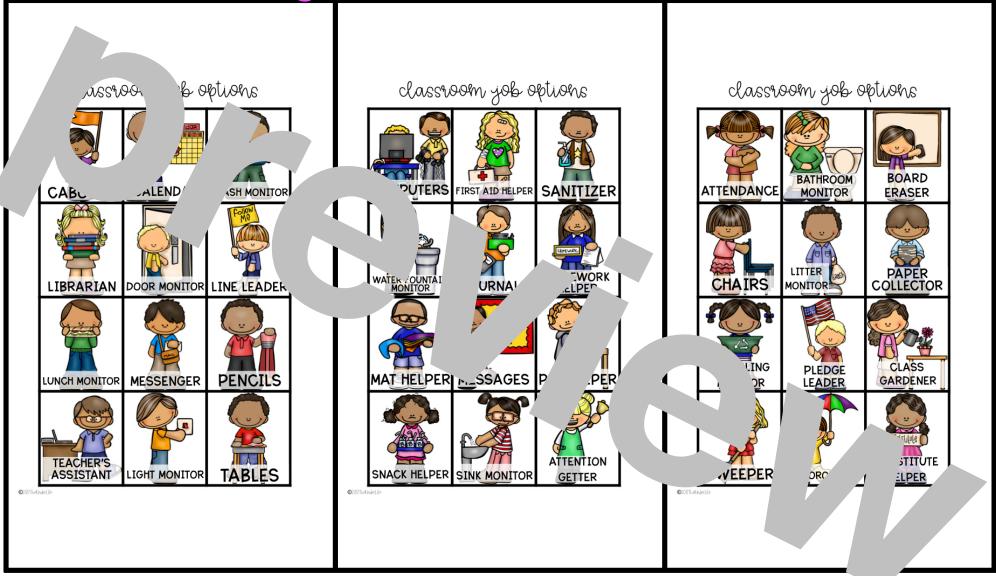

om job. Decide (with student input) on a number of tallies that the class wants to earn as a goal. Once students attain their goal, decide how you will celebrate:)

CLASSROOM

@2017ThekinderLife

#### classroom job options



#### NEW! MORE EDITABLE OPTIONS ADDED!

## Type your own classroom jobs!

classroom job options



- -PDF version is limited to just one line of text.
- -Same font as preview file.

# Type your own classroom jobs!

-You can change font style and size on POWERPOINT version.
-Same font as preview file is:

## KG BLANK SPACE SOLID DOWNLOAD IT FOR FREE (PERSONAL USE)

https://www.teacherspayteachers.com/Product/KG-Blank-Space-Font-Personal-Use-1533769 classroom job options



#### COLOR OR B/W tALLY UP POSteR



# COLOR JOB POSteR



# B/W joB PoSteR



# 36 JOB OPtiONS



### NAMe LABeLS

#### Add your own job PHOto Boxes