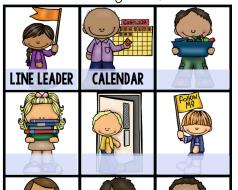

## AL FIND TASKS Ch ement—

-Classro asseros (colored or by Job Options
-Are assroom to hang classroom
Job Poster(s) -Tally Up Head color or b/w) wels -velcro

PPCP: Decide what classroom jobs you want to ended using the editable (iles. Print, label, and laminate the posts of the Classroom Jobs poster(s) and hang in your classroom oom JOBS Poster can <u>dade</u> longer by the additional pages I have added if you want more label somewhere in the classroom where you can leave tallies una.

#### classroom job options