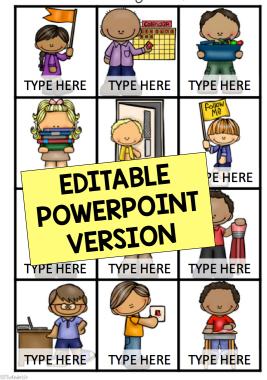

#### NEW! MORE EDITABLE OPTIONS ADDED!

## Type your own classroom jobs!

classroom job options

- -PDF version is limited to just one line of text.
- -Same font as preview file.

# Type your own classroom jobs!

-You can change font style and size on POWERPOINT version.
-Same font as preview file is: